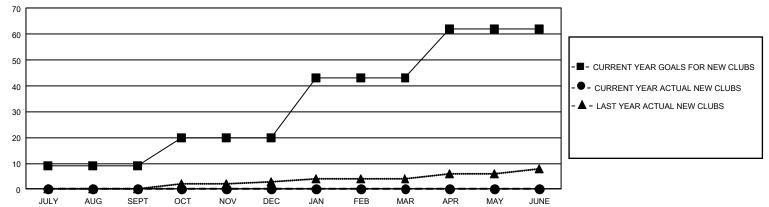

## GOALS AND ACTUAL MEMBERS CUMULATIVE

| DROPPED CLUBS: 5 |       | 880 CLUBS OF 2,850 ADDED 1 OR<br>MORE NEW MEMBERS | GENDER DISTRIBUTION                    |                 |  |
|------------------|-------|---------------------------------------------------|----------------------------------------|-----------------|--|
|                  |       |                                                   | MALE                                   | 78,086 (76.58%) |  |
|                  |       |                                                   | FEMALE                                 | 23,884 (23.42%) |  |
| DROPPED MEMBERS  |       |                                                   | NON BINARY                             | 0 (0.00%)       |  |
| DECEASED         | 110   |                                                   | PREFER NOT TO ANSWER                   | 0 (0.00%)       |  |
| CLUB CANCELLED   | 2     |                                                   |                                        |                 |  |
| OTHER 912        |       | CLICK HERE FOR CUMULATIVE MEMBERSHIP DATA         | TOTAL FAMILY UNIT MEMBERS 35,676       |                 |  |
| TOTAL            | 1,024 | WEINDERSON DATA                                   | FAMILY MEMBERS PAYING HALF 19,651 DUES |                 |  |

## REPORT DOES NOT INCLUDE CLUBS IN UNDISTRICTED AREAS.

| Clubs                 |               |           |               | Members               |                       |                         |                                                    |
|-----------------------|---------------|-----------|---------------|-----------------------|-----------------------|-------------------------|----------------------------------------------------|
| RESULTS FOR 2021-2022 |               |           |               | RESULTS FOR 2021-2022 |                       |                         |                                                    |
| QUARTER               | NEW CLUB GOAL | NEW CLUBS | DROPPED CLUBS | QUARTER MEMB          | ER GROWTH NET<br>GOAL | MEMBER GROWTH<br>ACTUAL | DROPPED<br>MEMBERS ACTUAL<br>(including transfers) |
| JULY/AUG/SEPT         | 27            | 0         | 5             | JULY/AUG/SEPT         | 1424                  | 1,698                   | 1,022                                              |
| OCT/NOV/DEC           | 33            | 0         | 0             | OCT/NOV/DEC           | 1305                  | 0                       | 0                                                  |
| JAN/FEB/MAR           | 69            | 0         | 0             | JAN/FEB/MAR           | 1381                  | 0                       | 0                                                  |
| APR/MAY/JUNE          | 57            | 0         | 0             | APR/MAY/JUNE          | 1520                  | 0                       | 0                                                  |